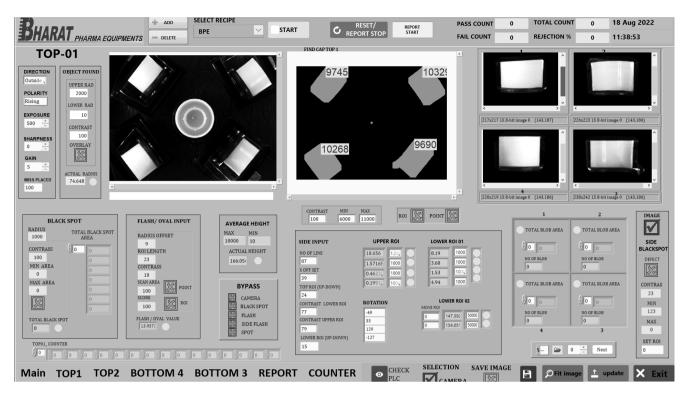

# WORKING

This is a fully automatic high-speed cap inspection machine. overall body of the machine is made from stainless steel and upper portion of the machine is covered by glass cabinet which prevent dust to enter into the machine.in this machine operator fills material to the hopper. material then elevated to rotary vibrator through elevator. rotary vibrator feeds material to feeder conveyor.in between this process inverted caps go back to the hopper then cap is faded to rotary. perfect timing operation is done through pick up roller mechanism. which gives perfect timing to capture image. 2 cameras are situated on rotary to find defects in plastic caps. work is done by four high definition cameras in which 2 of them which are situated on rotary inspects front side of the caps and also covers circular sides of the caps through 4 high quality mirrors. other 2 cameras inspects bottom sides of the cap. defects covers by camera is vertical flash, horizontal flash, blackspot and cut respectively.

now, caps then move forward to rejection station, where rejected caps are removed by air nozzle. accepted piece will goes to good piece crate for further process. all this process is done by high speed 1000 ppm state of the art mechanism.