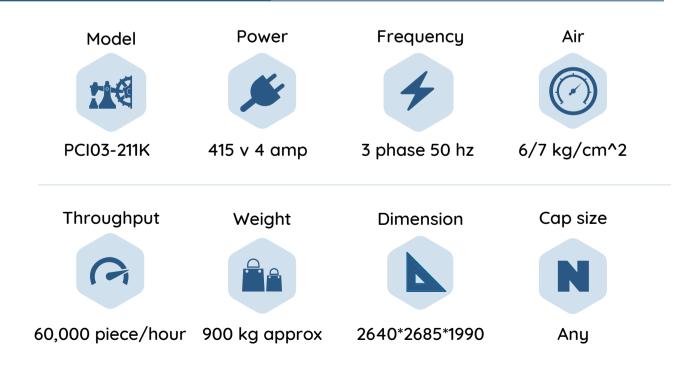

# PLASTIC CAP SORTING MACHINE

# PCI03-211K

## **BHARAT PHARMA EQUIPMENTS**

www.bharatpharmaequ.com

0

0

# PRODUCT WE INSPECT



Any size -Lami caps Shoulder Conical cap



### PLASTIC CAP SORTING MACHINE

#### **Technical Specification**



# WORKING



This is a fully automatic high-speed cap inspection machine. overall body of the machine is made from stainless steel and upper portion of the machine is covered by glass cabinet which prevent dust to enter into the machine.in this machine operator fills material to the hopper. material then elevated to rotary vibrator through elevator. rotary vibrator feeds material to feeder conveyor.in between this process inverted caps go back to the hopper then cap is faded to rotary. perfect timing operation is done through pick up roller mechanism. which gives perfect timing to capture image. 2 cameras are situated on rotary to find defects in plastic caps. work is done by four high definition cameras in which 2 of them which are situated on rotary inspects front side of the caps and