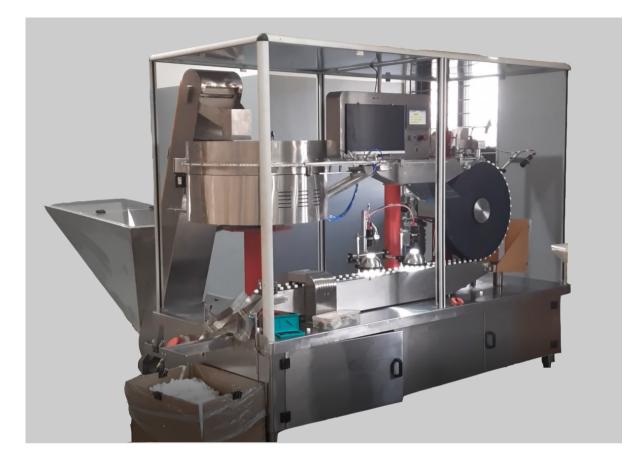

# PLASTIC CAP SORTING MACHINE

# PCI03-211K

# WORKING

This is a fully automatic high-speed cap inspection machine. overall body of the machine is made from stainless steel and upper portion of the machine is covered by glass cabinet which prevent dust to enter into the machine.in this machine operator fills material to the hopper. material then elevated to rotary vibrator through elevator. rotary vibrator feeds material to feeder conveyor.in between this process inverted caps go back to the hopper then cap is faded to rotary. perfect timing operation is done through pick up roller mechanism. which gives perfect timing to capture image. 2 cameras are situated on rotary to find defects in plastic caps. work is done by four high definition cameras in which 2 of them which are situated on rotary inspects front side of the caps and also covers circular sides of the caps through 4 high quality mirrors. other 2 cameras inspects bottom sides of the cap. defects covers by camera is vertical flash, horizontal flash, blackspot and cut respectively.