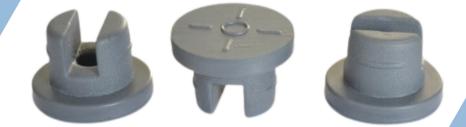

# PRODUCT WE INSPECT



Slotted Rubber Stopper



## SRI-20500

## **Technical Specification**



Model SRI-20500



Power 415 v 4 amp



Frequency 3 phase 50 hz



Weight 900 kg approx



Throughput 30,000 piece/hour



Dimension 2000\*1100\*1900 mm



Air 6/7 kg/cm^2



Stopper size 13,20mm

### **WORKING**



This is a fully automatic slotted rubber stopper inspection machine. overall body of the machine is made from stainless steel and upper portion of the machine is covered by glass cabinet which prevent dust to enter into the machine.in this machine operator fills material to the hopper. material then elevated to rotary vibrator through elevator, rotary vibrator feeds material to feeder conveyor. then rubber stopper is faded to rotary, perfect timing operation is done through pick up roller mechanism. whi