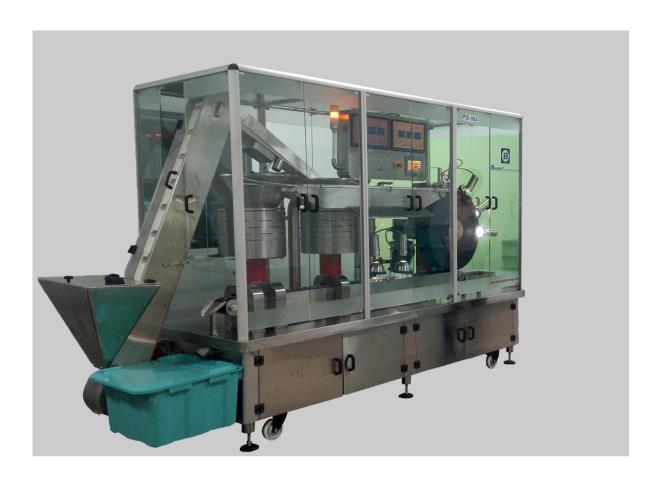

### **WORKING**

This is a fully automatic slotted rubber stopper inspection machine. overall body of the machine is made from stainless steel and upper portion of the machine is covered by glass cabinet which prevent dust to enter into the machine.in this machine operator fills material to the hopper. material then elevated to rotary vibrator through elevator, rotary vibrator feeds material to feeder conveyor. then rubber stopper is faded to rotary, perfect timing operation is done through pick up roller mechanism. which gives perfect timing to capture image. 2 cameras are situated on rotary to find defects in rubber stopper. work is done by 4 high definition cameras in which 2 of them which are situated on rotary inspects front side of the stopper. other 2 camera inspects bottom sides of the stopper. defects cover by camera is horizontal flash, blackspot, white spot and cut respectively, now, stopper then move forward to rejection station, where rejected stopper rejects through air nozzle. accepted piece will goes to good piece crate for further process. all this process is done by state of the art mechanism.