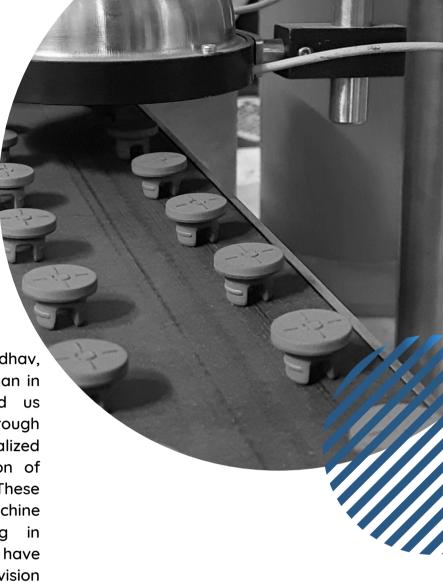

### **WORKING**

This is a fully automatic slotted rubber stopper inspection machine. overall body of the machine is made from stainless steel and upper portion of the machine is covered by glass cabinet which prevent dust to enter into the machine.in this machine operator fills material to the hopper. material then elevated to rotary vibrator through elevator, rotary vibrator feeds material to feeder conveyor. then rubber stopper is faded to rotary, perfect timing operation is done through pick up roller mechanism. which gives perfect timing to capture image. 2 cameras are situated on rotary to find defects in rubber stopper. work is done by 4 high definition cameras in which 2 of them which are situated on rotary inspects front side of the stopper. other 2 camera inspects bottom sides of the stopper. defects cover by camera is horizontal flash, blackspot, white spot and cut respectively, now, stopper then move forward to rejection station, where rejected stopper rejects through air nozzle. accepted piece will goes to good piece crate for further process. all this process is done by state of the art mechanism.