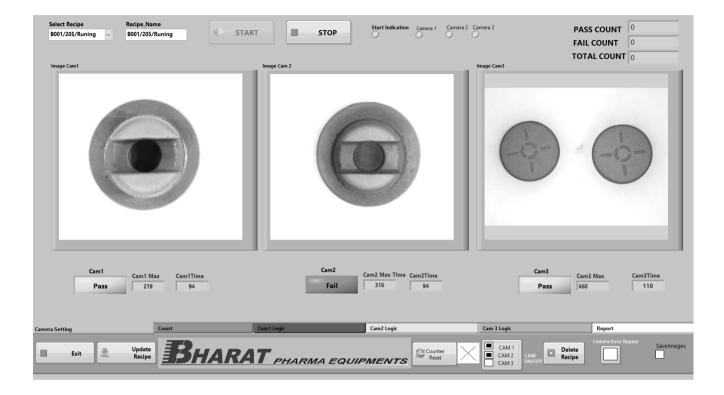

### **WORKING**

This is a fully automatic slotted rubber stopper inspection machine. overall body of the machine is made from stainless steel and upper portion of the machine is covered by glass cabinet which prevent dust to enter into the machine.in this machine operator fills material to the hopper. material then elevated to rotary vibrator through elevator, rotary vibrator feeds material to feeder conveyor. then rubber stopper is faded to rotary, perfect timing operation is done through pick up roller mechanism. which gives perfect timing to capture image. 2 cameras are situated on rotary to find defects in rubber stopper. work is done by 4 high definition cameras in which 2 of them which are situated on rotary inspects front side of the stopper. other 2 camera inspects bottom sides of the stopper. defects cover by camera is horizontal flash, blackspot, white spot and cut respectively, now, stopper then move forward to rejection station, where rejected stopper rejects through air nozzle. accepted piece will goes to good piece crate for further process. all this process is done by state of the art mechanism.