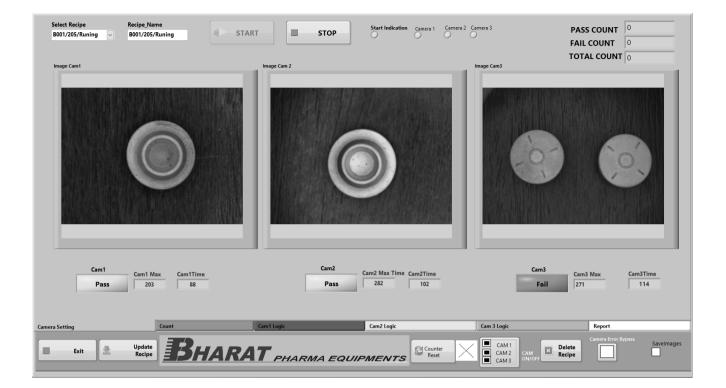

## WORKING

This is a fully automatic rubber stopper inspection machine. overall body of the machine is made from stainless steel and upper portion of the machine is covered by glass cabinet which prevent dust to enter into the machine.in this machine operator fills material to the hopper. material then elevated to rotary vibrator through elevator. rotary vibrator feeds material to feeder conveyor, then rubber stopper is faded to rotary, perfect timing operation is done through pick up roller mechanism. which gives perfect timing to capture image. 2 cameras are situated on rotary to find defects in rubber stopper. work is done by 4 high definition cameras in which 2 of them which are situated on rotary inspects front side of the stopper. other 2 camera inspects bottom sides of the stopper. defects cover by camera is horizontal flash, blackspot, white spot and cut respectively. now, stopper then move forward to rejection station, where rejected stopper rejects through air nozzle. accepted piece will goes to good piece crate for further process. all this process is done by state of the art mechanism.