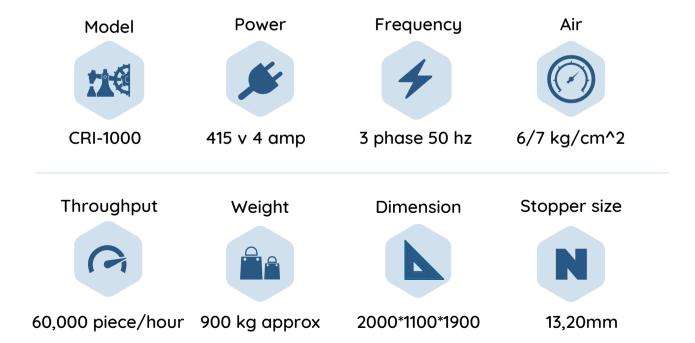

## BHARAT PHARMA EQUIPMENTS

## PRODUCT WE **INSPECT**

















Rubber Stopper Rubber Disc Rubber Bung Slotted Rubber Stopper



# RUBBER STOPPER SORTING MACHINE

#### **Technical Specification**



## WORKING



This is a fully automatic rubber stopper inspection machine. overall body of the machine is made from stainless steel and upper portion of the machine is covered by glass cabinet which prevent dust to enter into the machine.in this machine operator fills material to the hopper. material then elevated to rotary vibrator through elevator. rotary vibrator feeds material to feeder conveyor, then rubber stopper is faded to rotary, perfect timing operation is done through pick up roller mechanism. which gives perfect timing to capture image. 2 cameras are situated on rotary to find defects in rubber stopper. work is done by 4 high definition cameras in which 2 of them which are situated on rotary inspects front side of the stopper. other 2 camera inspects bottom sides of the stop