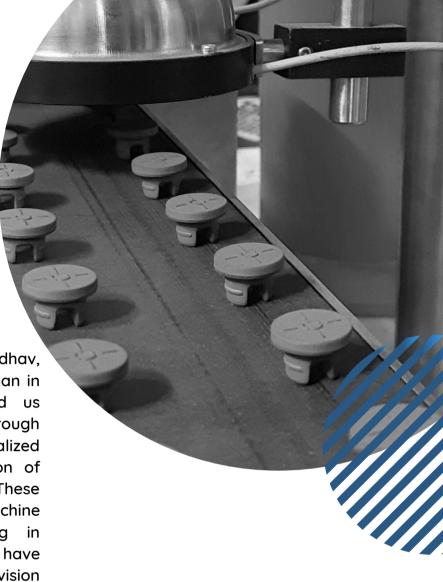

# RUBBER STOPPER SORTING MACHINE

## WORKING

This is a fully automatic rubber stopper inspection machine. overall body of the machine is made from stainless steel and upper portion of the machine is covered by glass cabinet which prevent dust to enter into the machine.in this machine operator fills material to the hopper. material then elevated to rotary vibrator through elevator. rotary vibrator feeds material to feeder conveyor, then rubber stopper is faded to rotary, perfect timing operation is done through pick up roller mechanism. which gives perfect timing to capture image. 2 cameras are situated on rotary to find defects in rubber stopper. work is done by 4 high definition cameras in which 2 of them which are situated on rotary inspects front side of the stopper. other 2 camera inspects bottom sides of the stopper. defects cover by camera is horizontal flash, blackspot, white spot and cut respectively. now, stopper then move forward to rejection station, where rejected stopper rejects through air nozzle. accepted piece will goes to good piece crate for further process. all this process is done by state of the art mechanism.