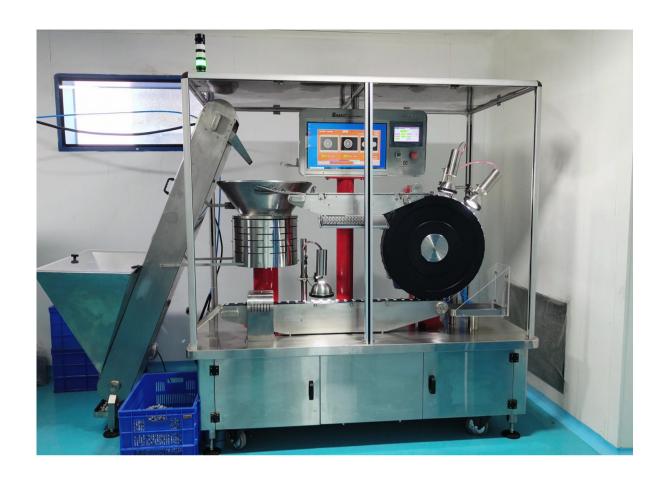

# RUBBER STOPPER SORTING MACHINE

## WORKING

This is a fully automatic rubber stopper inspection machine. overall body of the machine is made from stainless steel and upper portion of the machine is covered by glass cabinet which prevent dust to enter into the machine.in this machine operator fills material to the hopper. material then elevated to rotary vibrator through elevator. rotary vibrator feeds material to feeder conveyor, then rubber stopper is faded to rotary, perfect timing operation is done through pick up roller mechanism. which gives perfect timing to capture image. 2 cameras are situated on rotary to find defects in rubber stopper. work is done by 4 high definition cameras in which 2 of them which are situated on rotary inspects front side of the stopper. other 2 camera inspects bottom sides of the stopper. defects cover by camera is horizontal flash, blackspot, white spot and cut respectively. now, stopper then move forward to rejection station, where rejected stopper rejects through air nozzle. accepted piece will goes to good piece crate for further process. all this process is done by state of the art mechanism.