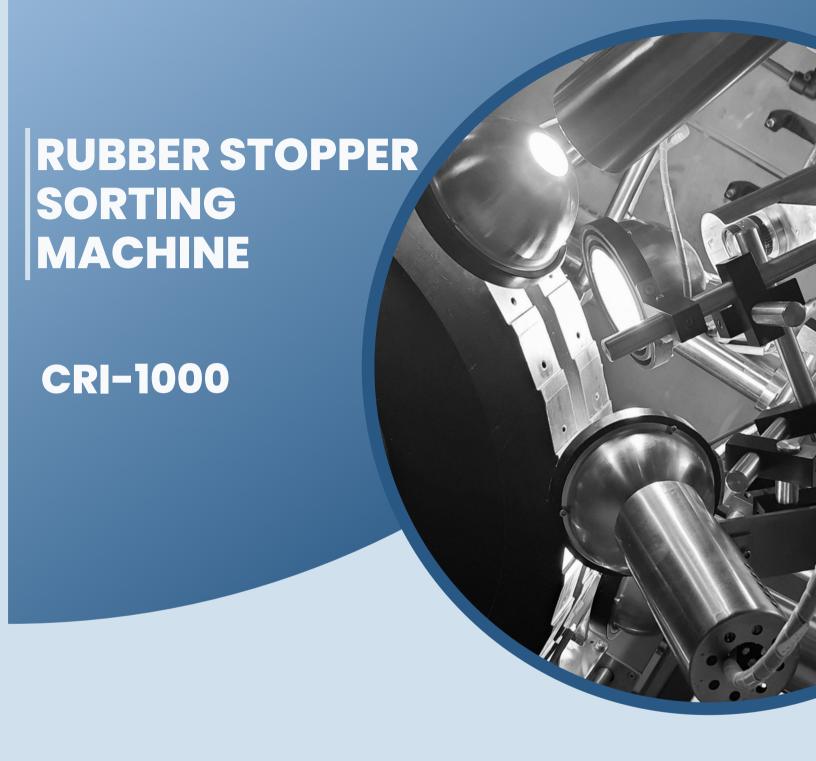

# RUBBER STOPPER SORTING MACHINE

## WORKING

This is a fully automatic rubber stopper inspection machine. overall body of the machine is made from stainless steel and upper portion of the machine is covered by glass cabinet which prevent dust to enter into the machine.in this machine operator fills material to the hopper. material then elevated to rotary vibrator through elevator. rotary vibrator feeds material to feeder conveyor, then rubber stopper is faded to rotary, perfect timing operation is done through pick up roller mechanism. which gives perfect timing to capture image. 2 cameras are situated on rotary to find defects in rubber stopper. work is done by 4 high definition cameras in which 2 of them which are situated on rotary inspects front side of the stopper. other 2 camera inspects bottom sides of the stopper. defects cover by camera is horizontal flash, blackspot, white spot and cut respectively. now, stopper then move forward to rejection station, where rejected stopper rejects through air nozzle. accepted piece will goes to good piece crate for further process. all this process is done by state of the art mechanism.