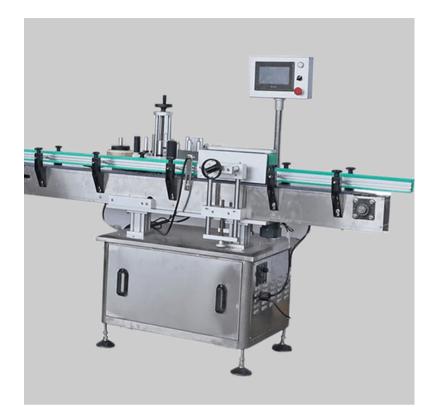

## LOGO SORTING MACHINE

This is a logo inspection system. Whole system is situated on conveyor belt. During assembly process or dispatch process when caps runs on a conveyor belt camera-based vision system grabs the defects like logo mismatch, dented borders, particles etc. when piece comes under camera, camera inspects the piece and give results. then defective piece rejected through nozzle and accepted pieces go for the further process.