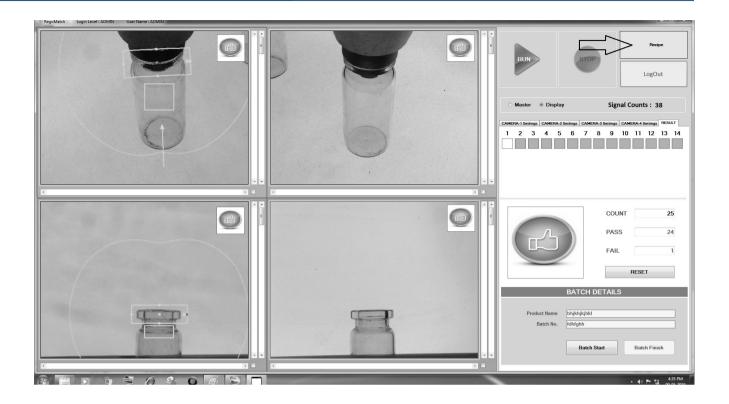

## WORKING

This is a fully automatic vial inspection machine. full body is made with stainless steel upper portion of the body is covered by glass cabinet. operator feeds material to the conveyor belt. material then moves forward through worm screw mechanism then it picked up by turret mechanism turret has a gripper which holds the vial. vials then go to other star plate assembly. in between this process 2 high definition camera captures image of whole body of the vial to inspect it. then vial ejector mechanism loses the vial on star plate assembly. after that neck of the vials is inspected by other two camera. rejected vials picked up by plate no.2 and accepted vials goes to further process through plate no 3.