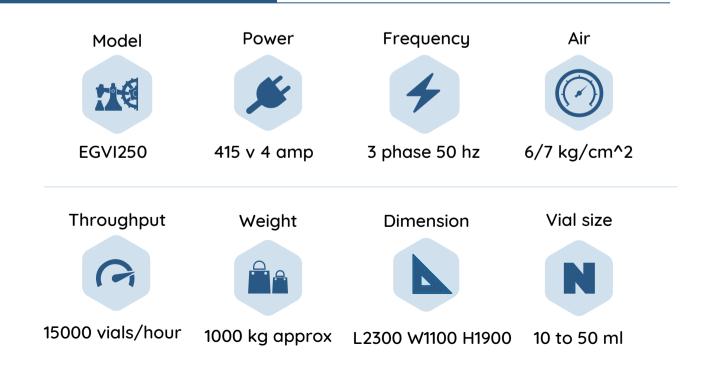

# EMPTY GLASS VIAL SORTING MACHINE

# <u>EGVI-250</u>





www.bharatpharmaequ.com

# PRODUCT WE INSPECT

## 10 to 50 ml clear vials



## VIAL SORTING MACHINE

#### **Technical Specification**



## WORKING



This is a fully automatic vial inspection machine. full body is made with stainless steel upper portion of the body is covered by glass cabinet. operator feeds material to the conveyor belt. material then moves forward through worm screw mechanism then it picked up by turret mechanism turret has a gripper which holds the vial. vials then go to other star plate assembly. in between this process 2 high definition camera captures image of whole body of the vial to inspect it. then vial ejector mechanism loses the vial on star plate assembly. after that neck of the vials is inspected by other two camera. rejected vials picked up by plate no.2 and accepted vials goes to further process through plate no 3.





#### **About Us**

Bharat pharma located odhav. in Ahmedabad, Gujarat