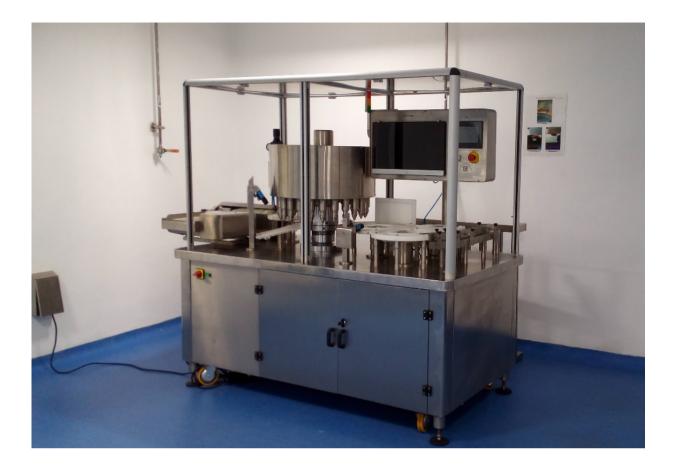

# EMPTY GLASS VIAL SORTING MACHINE

# <u>EGVI-250</u>

www.bharatpharmaequ.com

## WORKING

This is a fully automatic vial inspection machine. full body is made with stainless steel upper portion of the body is covered by glass cabinet. operator feeds material to the conveyor belt. material then moves forward through worm screw mechanism then it picked up by turret mechanism turret has a gripper which holds the vial. vials then go to other star plate assembly. in between this process 2 high definition camera captures image of whole body of the vial to inspect it. then vial ejector mechanism loses the vial on star plate assembly. after that neck of the vials is inspected by other two camera. rejected vials picked up by plate no.2 and accepted vials goes to further process through plate no 3.