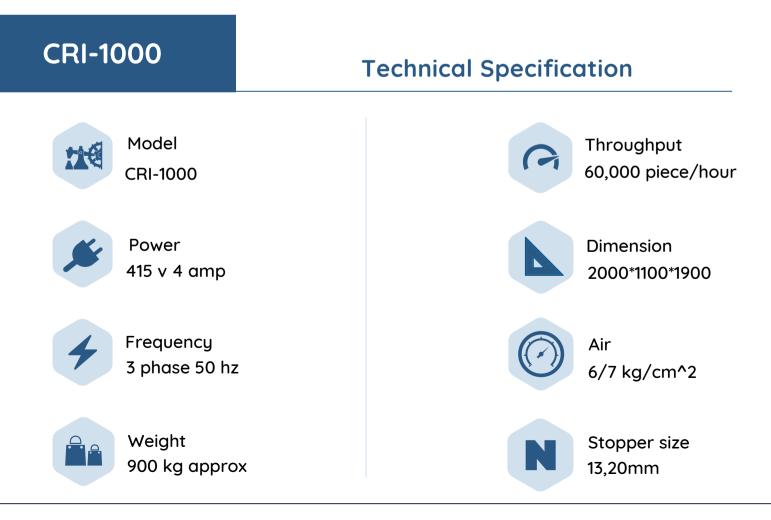

# RUBBER STOPPER SORTING MACHINE

## **CRI-1000**





www.bharatpharmaequ.com

# PRODUCT WE INSPECT

## **Rubber Stopper**





## WORKING



This is a fully automatic rubber stopper inspection machine. overall body of the machine is made from stainless steel and upper portion of the machine is covered by glass cabinet which prevent dust to enter into the machine.in this machine operator fills material to the hopper. material then elevated to rotary vibrator through elevator. rotary vibrator feeds material to feeder conveyor. then rubber stopper is faded to rotary. perfect timing operation is done through pick up roller mechanism. which gives perfect timing to capture image. 2 cameras are situated on rotary to find defects in rubber stopper. work is done by 4 high definition cameras in which 2 of them which are situated on rotary inspects front side of the stopper. other 2 camera inspects bottom sides of the stop