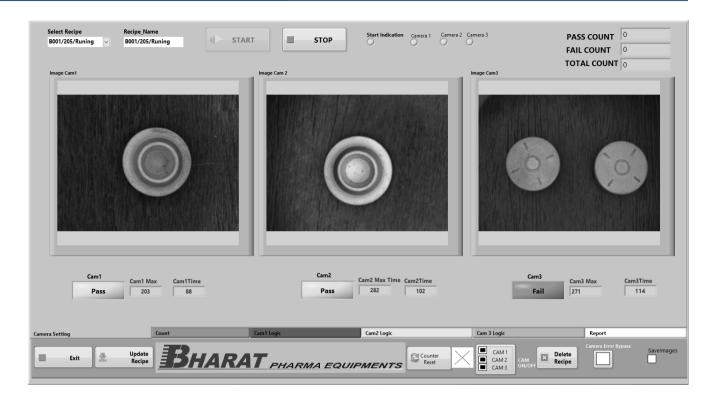

## WORKING

This is a fully automatic rubber stopper inspection machine. overall body of the machine is made from stainless steel and upper portion of the machine is covered by glass cabinet which prevent dust to enter into the machine.in this machine operator fills material to the hopper. material then elevated to rotary vibrator through elevator. rotary vibrator feeds material to feeder conveyor. then rubber stopper is faded to rotary. perfect timing operation is done through pick up roller mechanism. which gives perfect timing to capture image. 2 cameras are situated on rotary to find defects in rubber stopper. work is done by 4 high definition cameras in which 2 of them which are situated on rotary inspects front side of the stopper. other 2 camera inspects bottom sides of the stopper. defects cover by camera is horizontal flash, blackspot, white spot and cut respectively. now, stopper then move forward to rejection station, where rejected stopper rejects through air nozzle. accepted piece will goes to good piece crate for further process. all this process is done by state of the art mechanism.