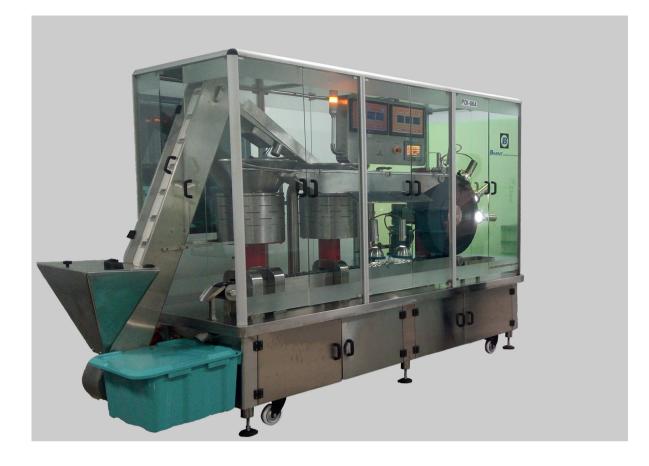

# RUBBER STOPPER SORTING MACHINE

## **CRI-1000**

www.bharatpharmaequ.com

## WORKING

This is a fully automatic rubber stopper inspection machine. overall body of the machine is made from stainless steel and upper portion of the machine is covered by glass cabinet which prevent dust to enter into the machine.in this machine operator fills material to the hopper. material then elevated to rotary vibrator through elevator. rotary vibrator feeds material to feeder conveyor. then rubber stopper is faded to rotary. perfect timing operation is done through pick up roller mechanism. which gives perfect timing to capture image. 2 cameras are situated on rotary to find defects in rubber stopper. work is done by 4 high definition cameras in which 2 of them which are situated on rotary inspects front side of the stopper. other 2 camera inspects bottom sides of the stopper. defects cover by camera is horizontal flash, blackspot, white spot and cut respectively. now, stopper then move forward to rejection station, where rejected stopper rejects through air nozzle. accepted piece will goes to good piece crate for further process. all this process is done by state of the art mechanism.